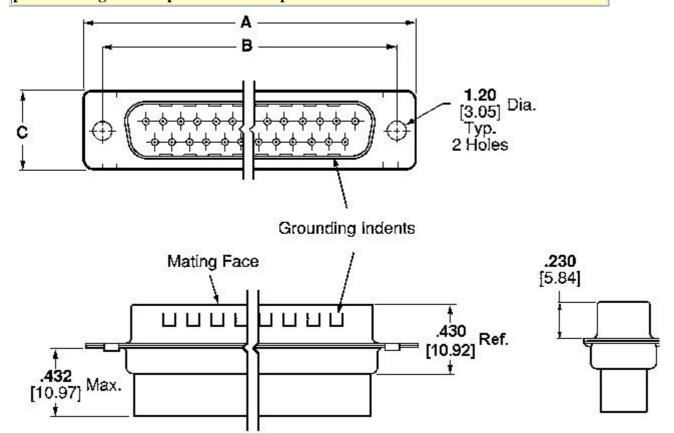

| Searchable Features:              |                                       |
|-----------------------------------|---------------------------------------|
| Product Type                      | Connector                             |
| # of Positions                    | 9                                     |
| Sex                               | Plug                                  |
| Wire Termination Type             | Crimp Snap                            |
| Mating Connector Lock             | With                                  |
| <b>Mating Connector Lock Type</b> | Mounting Holes                        |
| Shell Size                        | 1                                     |
| Shell Type                        | Front Metal Shell                     |
| Contact Size                      | 20                                    |
| <b>Grounding Indents</b>          | With                                  |
| <b>Product Series</b>             | HDP-20                                |
| Grade                             | Standard                              |
| Other Properties:                 |                                       |
| Dim. A                            | 1.213 [30.81] in. [mm]                |
| Dim. B                            | .984 [24.99] in. [mm]                 |
| Dim. C                            | .494 [12.55] in. [mm]                 |
| Color                             | Black                                 |
| Shell Material                    | Steel                                 |
| Shell Plating                     | Tin                                   |
| Insert Material                   | Thermoplastic                         |
| Insert Flammability Rating        | UL 94V-0                              |
| Comment                           | Plugs accept size 20 DF pin contacts. |